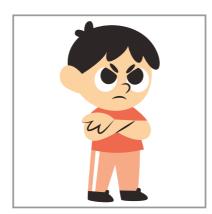

# Feelings

Can you tell how each kid feels? Circle the correct answer.

| sick    | happy   | sleepy |
|---------|---------|--------|
| angry   | sleepy  | sick   |
| fine    | nervous | sick   |
| happy   | sick    | dizzy  |
| angry   | sad     | fine   |
| worried | angry   | happy  |

# Feelings

| n n | sick    | happy (  | sleepy |
|-----|---------|----------|--------|
|     | angry   | sleepy ( | sick   |
|     | fine    | nervous  | sick   |
|     | happy   | sick (   | dizzy  |
|     | angry   | sad      | fine   |
|     | worried | angry    | happy  |