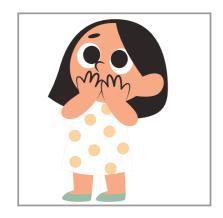

# KNOWING MY FEELINGS

Match the emotion words to the correct face.

Happy

Sad

Angry

Tired

Scared

Shocked

## KNOWING MY FEELINGS

Match the emotion words to the correct face.

Tired

Sad

Scared

Angry

Shocked

| Name: |  |
|-------|--|
|       |  |