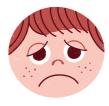

# KNOWING MY FEELINGS

Match the emotion words to the correct face.

Happy

Sad

Angry

Tired

Scared

Shocked

## KNOWING MY FEELINGS

Match the emotion words to the correct face.

Tired

Sad

Scared

Angry

Shocked

| Name: |  |
|-------|--|
|       |  |