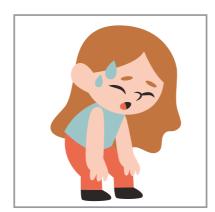

# Feelings

Can you tell how each kid feels? Circle the correct answer.

| sick    | happy   | sleepy |
|---------|---------|--------|
| angry   | sleepy  | sick   |
| fine    | nervous | sick   |
| happy   | sick    | dizzy  |
| angry   | sad     | fine   |
| worried | angry   | happy  |

# Feelings

| n n | sick    | happy (  | sleepy |
|-----|---------|----------|--------|
|     | angry   | sleepy ( | sick   |
|     | fine    | nervous  | sick   |
|     | happy   | sick (   | dizzy  |
|     | angry   | sad      | fine   |
|     | worried | angry    | happy  |