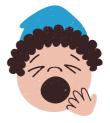

# KNOWING MY FEELINGS

Match the emotion words to the correct face.

Happy

Sad

Angry

Tired

Scared

Shocked

## KNOWING MY FEELINGS

Match the emotion words to the correct face.

Tired

Sad

Scared

Angry

Shocked

| Name: |  |
|-------|--|
|       |  |