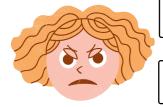

# KNOWING MY FEELINGS

Match the emotion words to the correct face.

Happy

Sad

Angry

Tired

Scared

Shocked

## KNOWING MY FEELINGS

Match the emotion words to the correct face.

Tired

Sad

Scared

Angry

Shocked

| Name: |  |
|-------|--|
|       |  |