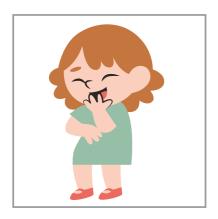

# Feelings

Can you tell how each kid feels? Circle the correct answer.

| sick    | happy   | sleepy |
|---------|---------|--------|
| angry   | sleepy  | sick   |
| fine    | nervous | sick   |
| happy   | sick    | dizzy  |
| angry   | sad     | fine   |
| worried | angry   | happy  |

# Feelings

| n n | sick    | happy (  | sleepy |
|-----|---------|----------|--------|
|     | angry   | sleepy ( | sick   |
|     | fine    | nervous  | sick   |
|     | happy   | sick (   | dizzy  |
|     | angry   | sad      | fine   |
|     | worried | angry    | happy  |