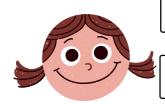

# KNOWING MY FEELINGS

Match the emotion words to the correct face.

Happy

Sad

Angry

Tired

Scared

Shocked

## KNOWING MY FEELINGS

Match the emotion words to the correct face.

Tired

Sad

Scared

Angry

Shocked

| Name: |  |
|-------|--|
|       |  |