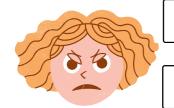

# KNOWING MY FEELINGS

Match the emotion words to the correct face.

Happy

Sad

Angry

Tired

Scared

Shocked

## KNOWING MY FEELINGS

Match the emotion words to the correct face.

Tired

Sad

Scared

Angry

Shocked

| Name: |  |
|-------|--|
|       |  |