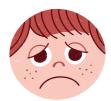

# KNOWING MY FEELINGS

Match the emotion words to the correct face.

Happy

Sad

Angry

Tired

Scared

Shocked

## KNOWING MY FEELINGS

Match the emotion words to the correct face.

Tired

Sad

Scared

Angry

Shocked

| Name: |  |
|-------|--|
|       |  |