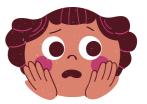

# KNOWING MY FEELINGS

Match the emotion words to the correct face.

Happy

Sad

Angry

Tired

Scared

Shocked

## KNOWING MY FEELINGS

Match the emotion words to the correct face.

Tired

Sad

Scared

Angry

Shocked

| Name: |  |
|-------|--|
|       |  |