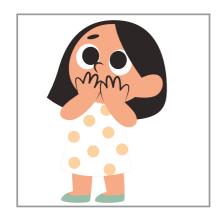

# Feelings

Can you tell how each kid feels? Circle the correct answer.

| sick    | happy   | sleepy |
|---------|---------|--------|
| angry   | sleepy  | sick   |
| fine    | nervous | sick   |
| happy   | sick    | dizzy  |
| angry   | sad     | fine   |
| worried | angry   | happy  |

# Feelings

| n n | sick    | happy (  | sleepy |
|-----|---------|----------|--------|
|     | angry   | sleepy ( | sick   |
|     | fine    | nervous  | sick   |
|     | happy   | sick (   | dizzy  |
|     | angry   | sad      | fine   |
|     | worried | angry    | happy  |