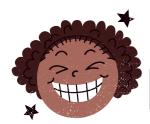

# KNOWING MY FEELINGS

Match the emotion words to the correct face.

Happy

Sad

Angry

Tired

Scared

Shocked

## KNOWING MY FEELINGS

Match the emotion words to the correct face.

Tired

Sad

Scared

Angry

Shocked

| Name: |  |
|-------|--|
|       |  |