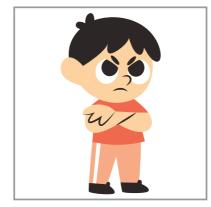

# KNOWING MY FEELINGS

Match the emotion words to the correct face.

Happy

Sad

Angry

Tired

Scared

Shocked

## KNOWING MY FEELINGS

Match the emotion words to the correct face.

Tired

Sad

Scared

Angry

Shocked

| Name: |  |
|-------|--|
|       |  |