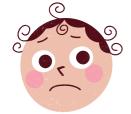

# KNOWING MY FEELINGS

Match the emotion words to the correct face.

Happy

Sad

Angry

Tired

Scared

Shocked

## KNOWING MY FEELINGS

Match the emotion words to the correct face.

Tired

Sad

Scared

Angry

Shocked

| Name: |  |
|-------|--|
|       |  |