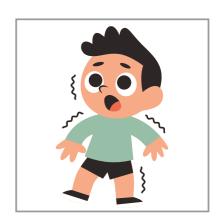

# Feelings

Can you tell how each kid feels? Circle the correct answer.

| sick    | happy   | sleepy |
|---------|---------|--------|
| angry   | sleepy  | sick   |
| fine    | nervous | sick   |
| happy   | sick    | dizzy  |
| angry   | sad     | fine   |
| worried | angry   | happy  |

# Feelings

| n n | sick    | happy (  | sleepy |
|-----|---------|----------|--------|
|     | angry   | sleepy ( | sick   |
|     | fine    | nervous  | sick   |
|     | happy   | sick (   | dizzy  |
|     | angry   | sad      | fine   |
|     | worried | angry    | happy  |