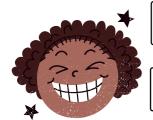

# KNOWING MY FEELINGS

Match the emotion words to the correct face.

Happy

Sad

Angry

Tired

Scared

Shocked

## KNOWING MY FEELINGS

Match the emotion words to the correct face.

Tired

Sad

Scared

Angry

Shocked

| Name: |  |
|-------|--|
|       |  |