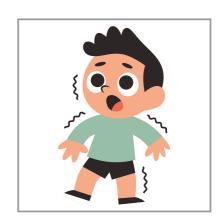

# KNOWING MY FEELINGS

Match the emotion words to the correct face.

Happy

Sad

Angry

Tired

Scared

Shocked

## KNOWING MY FEELINGS

Match the emotion words to the correct face.

Tired

Sad

Scared

Angry

Shocked

| Name: |  |
|-------|--|
|       |  |