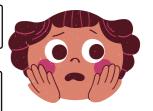

# KNOWING MY FEELINGS

Match the emotion words to the correct face.

Happy

Sad

Angry

Tired

Scared

Shocked

## KNOWING MY FEELINGS

Match the emotion words to the correct face.

Tired

Sad

Scared

Angry

Shocked

| Name: |  |
|-------|--|
|       |  |