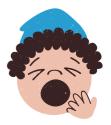

# KNOWING MY FEELINGS

Match the emotion words to the correct face.

Happy

Sad

Angry

Tired

Scared

Shocked

## KNOWING MY FEELINGS

Match the emotion words to the correct face.

Tired

Sad

Scared

Angry

Shocked

| Name: |  |
|-------|--|
|       |  |