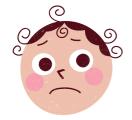

# KNOWING MY FEELINGS

Match the emotion words to the correct face.

Happy

Sad

Angry

Tired

Scared

Shocked

## KNOWING MY FEELINGS

Match the emotion words to the correct face.

Tired

Sad

Scared

Angry

Shocked

| Name: |  |
|-------|--|
|       |  |