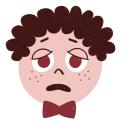

# KNOWING MY FEELINGS

Match the emotion words to the correct face.

Happy

Sad

Angry

Tired

Scared

Shocked

## KNOWING MY FEELINGS

Match the emotion words to the correct face.

Tired

Sad

Scared

Angry

Shocked

| Name: |  |
|-------|--|
|       |  |