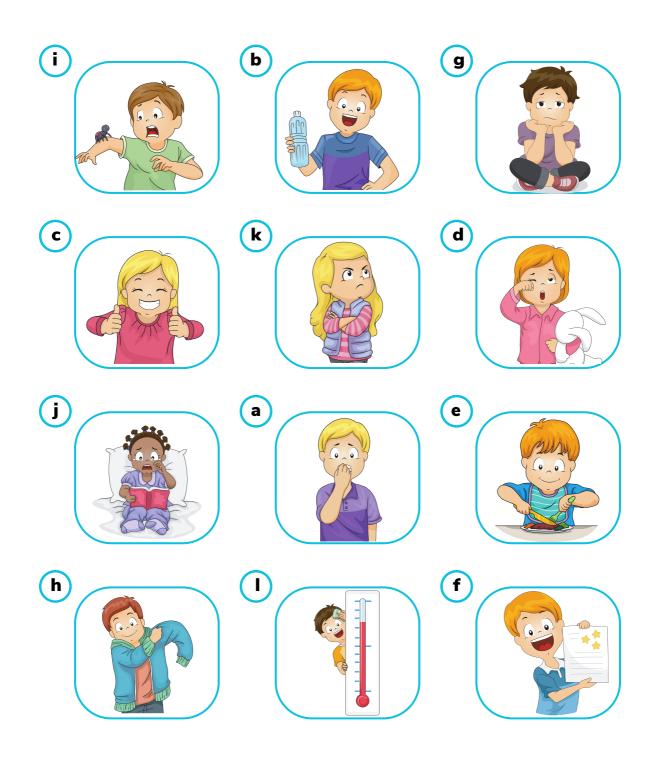

## FEELINGS & EMOTIONS

Match the pictures with the feelings on the following page. Write the letters in the circles.

| Ь                                                                                                                                                                                                                             | h (                                                                                                                         |                                     |
|-------------------------------------------------------------------------------------------------------------------------------------------------------------------------------------------------------------------------------|-----------------------------------------------------------------------------------------------------------------------------|-------------------------------------|
| C                                                                                                                                                                                                                             |                                                                                                                             |                                     |
| d                                                                                                                                                                                                                             |                                                                                                                             |                                     |
| <b>e</b>                                                                                                                                                                                                                      | (k)                                                                                                                         |                                     |
| f                                                                                                                                                                                                                             |                                                                                                                             |                                     |
|                                                                                                                                                                                                                               |                                                                                                                             |                                     |
| How are these people fee correct feeling or emotion                                                                                                                                                                           | =                                                                                                                           | ments and write the                 |
|                                                                                                                                                                                                                               |                                                                                                                             |                                     |
| a I worked all night. I'm                                                                                                                                                                                                     | tired                                                                                                                       | .·                                  |
| <ul><li>a I worked all night. I'm</li><li>b Let's get some sandwiche</li></ul>                                                                                                                                                |                                                                                                                             |                                     |
|                                                                                                                                                                                                                               | es. I'm hungry                                                                                                              |                                     |
| b Let's get some sandwiche                                                                                                                                                                                                    | es. I'm hungry<br>angry                                                                                                     | at her!                             |
| b Let's get some sandwiche  She lied to me! I'm so                                                                                                                                                                            | es. I'm hungry angry                                                                                                        | at her!                             |
| b Let's get some sandwiche c She lied to me! I'm so d I'mworried                                                                                                                                                              | angry  I can't find my wa                                                                                                   | at her! allet. hot                  |
| b Let's get some sandwiche  c She lied to me! I'm so  d I'mworried  e Please, turn on the air con                                                                                                                             | es. I'm hungry angry  I can't find my wanditioning. I'm ease. I'm thirs                                                     | at her! allet. hot                  |
| b Let's get some sandwiche  c She lied to me! I'm so  d I'mworried  e Please, turn on the air con  f I'd like a glass of water, pl                                                                                            | es. I'm hungry angry  angry  I can't find my wanditioning. I'm thirs ease. I'm scared                                       | at her! allet. hot                  |
| b Let's get some sandwiche  c She lied to me! I'm so  d I'mworried  e Please, turn on the air con  f I'd like a glass of water, pl  g I heard a noise downstairs                                                              | angry  I can't find my wanditioning. I'm ease. I'm thirs s. I'm scared g on TV. I'm b                                       | at her! allet. hot sty ored         |
| b Let's get some sandwiche  c She lied to me! I'm so  d I'mworried  e Please, turn on the air con  f I'd like a glass of water, pl  g I heard a noise downstairs  h There's nothing interesting  i I moved to another city an | angry  I can't find my wanditioning. I'm ease. I'mthirs s. I'mscared g on TV. I'mb ad I miss my friends.                    | at her! allet. hot sty ored I'm sad |
| b Let's get some sandwiche  c She lied to me! I'm so  d I'mworried  e Please, turn on the air con  f I'd like a glass of water, pl  g I heard a noise downstairs  h There's nothing interesting  i I moved to another city an | angry  I can't find my wanditioning. I'm ease. I'mthirs s. I'mscared g on TV. I'mb d I miss my friends. ge tomorrow. I'm so | at her! allet. hot sty ored I'm sad |