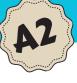

## FEELINGS & EMOTIONS

1

Match the pictures with the feelings on the following page. Write the letters in the circles.

| a worried                                   |   | g          | bored              |   |
|---------------------------------------------|---|------------|--------------------|---|
| b thirsty                                   |   | <b>h</b> _ | cold               |   |
| c happy                                     |   | <b>(i)</b> | scared             |   |
| d tired                                     |   | •          | sad                |   |
| hungry                                      |   | k          | angry              |   |
| f proud                                     |   | 0          | hot                |   |
|                                             |   |            |                    |   |
| How are these peop<br>correct feeling or em | _ |            | ents and write the |   |
|                                             |   |            |                    | _ |