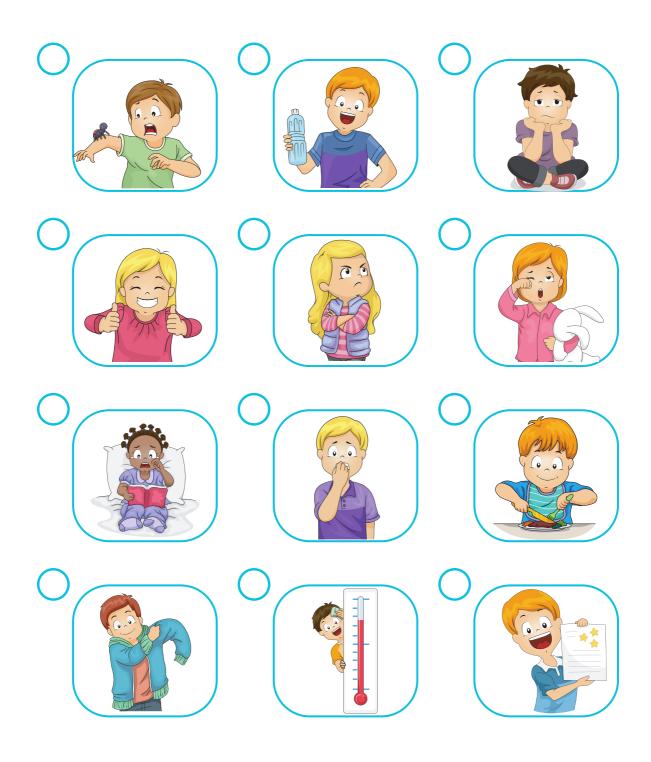

## FEELINGS & EMOTIONS

1

Match the pictures with the feelings on the following page. Write the letters in the circles.

| a worried                                   |   | g          | bored              |   |
|---------------------------------------------|---|------------|--------------------|---|
| b thirsty                                   |   | <b>h</b> _ | cold               |   |
| c happy                                     |   | <b>(i)</b> | scared             |   |
| d tired                                     |   | •          | sad                |   |
| hungry                                      |   | k          | angry              |   |
| f proud                                     |   | 0          | hot                |   |
|                                             |   |            |                    |   |
| How are these peop<br>correct feeling or em | _ |            | ents and write the |   |
|                                             |   |            |                    | _ |